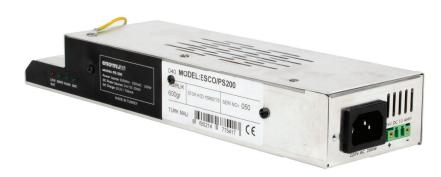

## Power Supply

PS200, DOC 8/ 16 ile kullanılabilmesi için özel olarak tasarlanan bir power supply cihazıdır. 220V AC şebekesi ile beslenir ve çıkışı 24V, 8.5A olacak şekilde ayarlanmıştır. Sistem batarya tarafından da beslenebilir ve 24V 10A batarya girişi vardır. Kart üzerinde arıza halleri için durum ve uyarı ledleri bulunur. SMPS teknolojisi kullanılmıştır. Sistem, EN54-16 standartlarına uygun olarak tasarlanmıştır.

## **TEKNİK ÖZELLİKLER:**

■Giriş Voltajı:160-265VAC

■Çıkış Voltajı:24VDC

■Çıkış Akımı: 8Amp max

■Tolerans: %10

■Ripple-Noise Ölçümü: 100mV

■Frekans Aralığı:50-60Hz

■Ölçüler: 265x80x40 mm

■Ağırlık: 0.6 kg