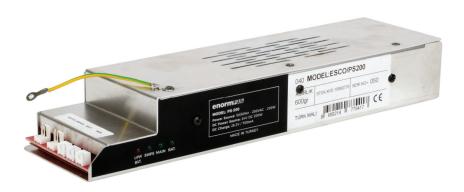

## Power Supply

PS200, DOC 8/ 16 ile kullanılabilmesi için özel olarak tasarlanan bir power supply cihazıdır. 220V AC şebekesi ile beslenir ve çıkışı 24V, 8.5A olacak şekilde ayarlanmıştır. Sistem batarya tarafından da beslenebilir ve 24V 10A batarya girişi vardır. Kart üzerinde arıza halleri için durum ve uyarı ledleri bulunur. SMPS teknolojisi kullanılmıştır. Sistem, EN54-16 standartlarına uygun olarak tasarlanmıştır.

## **TEKNİK ÖZELLİKLER:**

■Giriş Voltajı:160-265VAC

■Çıkış Voltajı:24VDC

■Çıkış Akımı: 8Amp max

■Tolerans: %10

■Ripple-Noise Ölçümü: 100mV

■Frekans Aralığı:50-60Hz

■Ölçüler: 265x80x40 mm

■Ağırlık: 0.6 kg